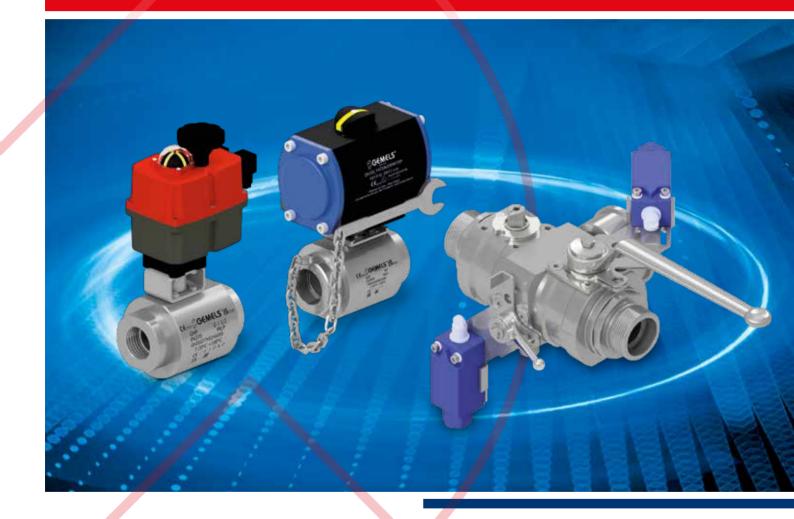

#### **SOLUTIONS & APPROVALS**

GEMELS directional ball valves are available in different solution: manual, with actuator and with limit switch, according to customer requirement. These valves can be approved to the most important certification bodies, as VDS and FM.